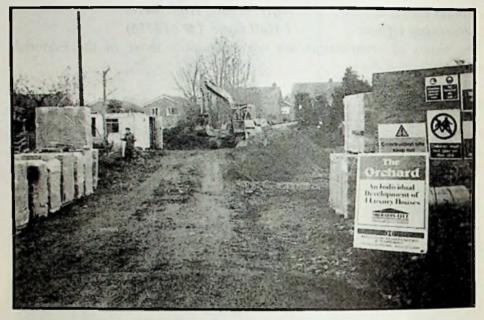

'The Orchard' Development

Whilst it is appreciated that there is a need for new housing on infill sites, it is to be hoped that development does not encroach upon all the green spaces within and around the village.

**Percival Drive Development** 

At present three developments are planned, two of which are already in progress.

It is interesting to hear about the observations made by a Harbury pupil from his bedroom window. Last year he could see open fields, Bishop Bowl Lakes and Napton Windmill. Today his view is restricted by a cluster of new houses under construction. If other residents had been asked about their "Room with a view", they may have commented on the loss of a small natural wilderness or distant views towards Coventry and Leamington Spa.