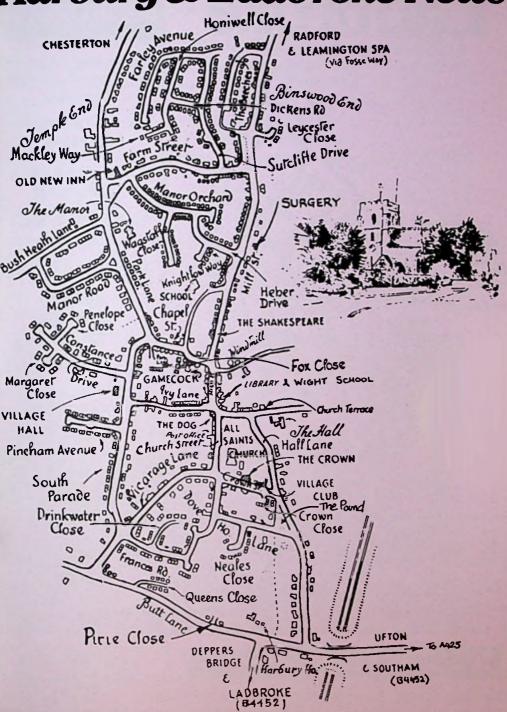

## Harbury & Ladbroke News

THE HARBURY AND LADBROKE NEWS, reflecting all aspects of local life is published monthly and produced with the assistance of the All Saints' Parochial Church Council.

Editorial Office:

#### **MARCH 1997**

No. 276

As well as documenting the lives of people in the village, the 'Harbury Chronicles' will also record the changing architectural face of Harbury. As each month goes by, these are incremental alterations - some of which may go un-noticed, but the cumulative effects alter the overall appearance of the village.