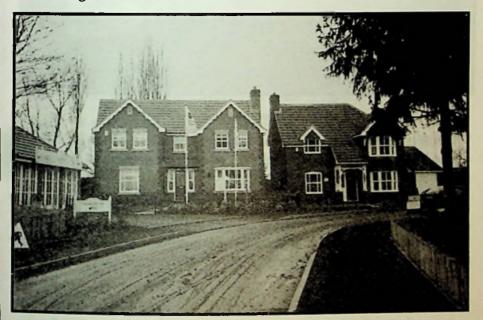

**Percival Drive Development** 

At present three developments are planned, two of which are already in progress.

It is interesting to hear about the observations made by a Harbury pupil from his bedroom window. Last year he could see open fields, Bishop Bowl Lakes and Napton Windmill. Today his view is restricted by a cluster of new houses under construction. If other residents had been asked about their "Room with a view", they may have commented on the loss of a small natural wilderness or distant views towards Coventry and Leamington Spa.