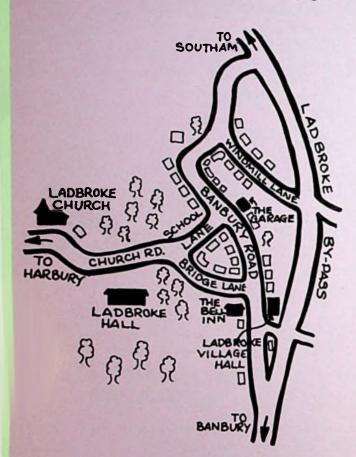

# Harbury & Ladbroke News



# Ladbroke



## THE FOSSE GARAGE

Accident Repair Specialis for all leading Insurance Companies

24 hr. Recovery Service

> AA and RAC **Appointed**

Servicing & MOT Repairs

**Petrol and Diesel** 



Fosse Way, Harbury, Nr. Leamington Spa. 01926 613260 24hr. 0850 613260

SELF-DRIVE CAR & VAN HIRE USED CAR SALES

## Southam Carpets & Curtains

- ☆ Fitted Carpets, Vinyls, Curtains & accessories.
- ☆ FREE Measuring, Estimating. FREE Pattern loans.
- ☆ For Traditional Quality & Service, contact us.



🖀 Southam (01926) 814944

Coventry Street, Southam, Warwickshire. CV33 0EP



## Harbury & Ladbroke News

THE HARBURY AND LADBROKE NEWS, reflecting all aspects of local life is published monthly and produced with the assistance of the All Saints' Parochial Church Council.

Editorial Office:

(£ 612155)

Ar