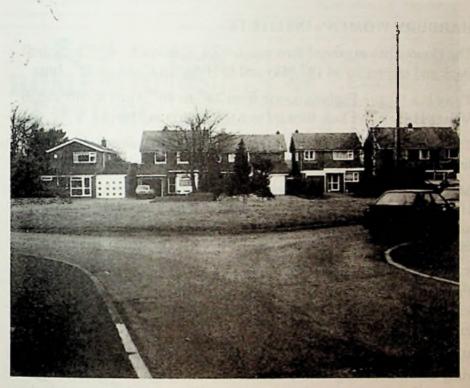

**Percival Drive Development** 

At present three developments are planned, two of which are already in progress.

It is interesting to hear about the observations made by a Harbury pupil from his bedroom window. Last year he could see open fields, Bishop Bowl Lakes and Napton Windmill. Today his view is restricted by a cluster of new houses under construction. If other residents had been asked about their "Room with a view", they may have commented on the loss of a small natural wilderness or distant views towards Coventry and Leamington Spa.